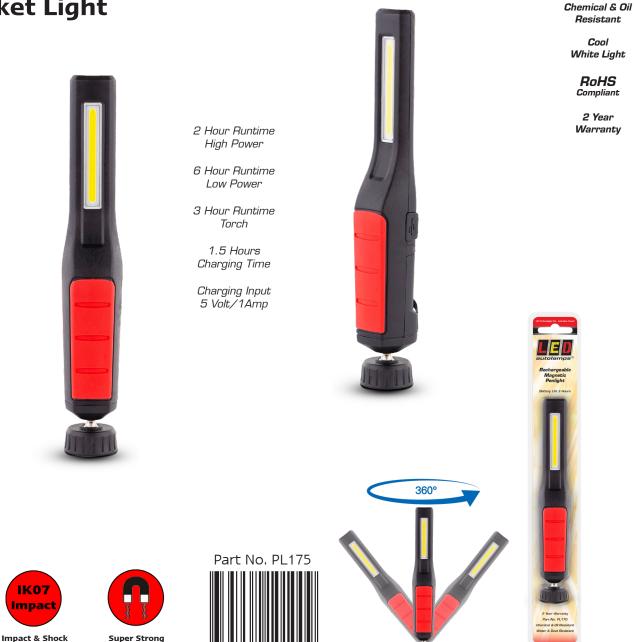

## **Rechargeable 360° Magnetic Pocket Light**

- 200 Lumens Main Light
- COB LED Technology
- 6500K Cool White
- Magnetic Mount
- Impact/Shock Resistant
- 2 Year Warranty

| Function             | Rechargeable 360° Magnetic Pocket Light   |
|----------------------|-------------------------------------------|
| Voltage              | Rechargeable 3.7V<br>700mAh Li-Po Battery |
| Output               | High Mode - 200lm, Torch - 120lm          |
| Colour Temp          | 6500K                                     |
| <b>Charging Time</b> | 1.5 Hours                                 |
| Running Time         | High Power - 2 Hours                      |
|                      | Low Power - 6 Hours                       |
|                      | Torch - 3 Hours                           |
| Lens                 | Polycarbonate                             |
| Housing              | ABS/Rubber                                |
| Protection           | IP20                                      |

200

200 Lumen

Main Light

Rechargeable

Micro USB Cable

Part No. PL175

**Rear Pocket** 

Clip

All enquiries P: (03) 9466 7075 E: led@ledtech.com.au, www.ledautolamps.com

Magnet

9<sup>11</sup>335962

Resistant

**Bottom Position** 

Torch Lamp